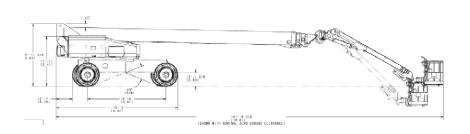

## **Work Chart and Diagrams**

## **Diagrams**

# **Diagrams**

## **Preliminary Spec's**

| Specification                           | 1500SJ                    | Specification                      | 1500SJ        |
|-----------------------------------------|---------------------------|------------------------------------|---------------|
| Maximum Working Height                  | 47.55m                    | Length Transport (Storage)         | 14.91m        |
| Maximum Platform Height - unrestricted  | 45.72m                    | Width Transport (Storage)          | 2.49m         |
| Horizontal Reach Maximum - Unrestricted | 24.38m                    | Turntable Tailswing                | 1.68m         |
| Maximum Platform Height - Restricted    | 42.67m                    | Load Capacity Maximum              | 454kg         |
| Horizontal Reach Maximum - Restricted   | 21.34m                    | Platform Dimensions                | 0.91m x 2.44m |
| Jib Length                              | 4.65m – 7.62m             | Platform Rotation                  | 180 degrees   |
| Jib Range of Motion                     | +75 / -45 Degrees         | Ground Clearance                   | 0.30m         |
| Turntable Rotation                      | 360 Degrees Continuous*** | Rated Ground Slope                 | 5 degrees     |
| Height, Stowed                          | 3.05m                     | Turning Radius Inside<br>Retracted | 4.39m         |
| Length, Stowed                          | 18.69m                    | Turning Radius Outside<br>Extended | 5.89m         |
| Width (Std Tyres)                       | 3.81m                     | Gradeability Max.                  | 40%           |
| Height Transport (Storage)              | 3.05m                     | Gross Vehicle Weight               | 21,772kg      |