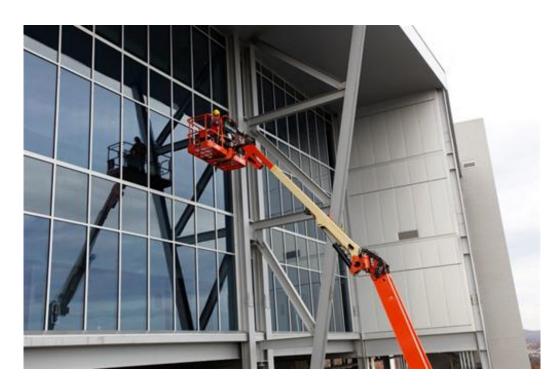

1500SJ

 Telescopic Upper Jib – extends from 4.65m to 7.62m with 120 degrees (+75 / -45 degrees) vertical range of motion.

New LCD Display, mounted to the top of JLG standard control panel.

Compact transport dimensions allowing for transport on vehicles capable of carrying 22 ton.