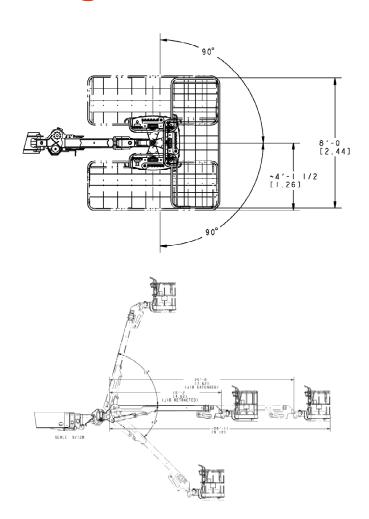

## **Diagrams**

## **Preliminary Spec's**

| Specification                           | 1500SJ                    | Specification                      | 1500SJ        |
|-----------------------------------------|---------------------------|------------------------------------|---------------|
| Maximum Working Height                  | 47.55m                    | Length Transport (Storage)         | 14.91m        |
| Maximum Platform Height - unrestricted  | 45.72m                    | Width Transport (Storage)          | 2.49m         |
| Horizontal Reach Maximum - Unrestricted | 24.38m                    | Turntable Tailswing                | 1.68m         |
| Maximum Platform Height - Restricted    | 42.67m                    | Load Capacity Maximum              | 454kg         |
| Horizontal Reach Maximum - Restricted   | 21.34m                    | Platform Dimensions                | 0.91m x 2.44m |
| Jib Length                              | 4.65m – 7.62m             | Platform Rotation                  | 180 degrees   |
| Jib Range of Motion                     | +75 / -45 Degrees         | Ground Clearance                   | 0.30m         |
| Turntable Rotation                      | 360 Degrees Continuous*** | Rated Ground Slope                 | 5 degrees     |
| Height, Stowed                          | 3.05m                     | Turning Radius Inside<br>Retracted | 4.39m         |
| Length, Stowed                          | 18.69m                    | Turning Radius Outside<br>Extended | 5.89m         |
| Width (Std Tyres)                       | 3.81m                     | Gradeability Max.                  | 40%           |
| Height Transport (Storage)              | 3.05m                     | Gross Vehicle Weight               | 21,772kg      |