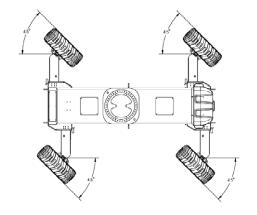

ompact transport dimensions allowing for transport on vehicles capable of carrying 22 ton.

Unable to slew unit when in transport mode. To slew, axles need to be extended.





- Duetz Diesel engine with optional exhaust purifier.
- 4 wheel drive
- 4 Wheel steer, Crab steer
- 4 Wheel Brakes
- Oscillating front axle
- Jib stowable for transport
- 2.4mtr (8ft) basket with side entry gate
- Load Sensing Platform System
- Platform display screen for operator
- Analyser adjustable work envelopes
- Urethane filled puncture proof tyres
- 5. 5kVa generator
- MSHA Hoses
- Flashing Amber Beacon
- Windout engine compartment
- Metal Covers
- Cylinder Bellows
- Hydraulic Oil Cooler
- David Clark Communications system
- Slew pinion cover



## **Work Chart and Diagrams**









## **Diagrams**













# **Diagrams**











## **Preliminary Spec's**

| Specification                           | 1500SJ                    | Specification                      | 1500SJ        |
|-----------------------------------------|---------------------------|------------------------------------|---------------|
| Maximum Working Height                  | 47.55m                    | Length Transport (Storage)         | 14.91m        |
| Maximum Platform Height - unrestricted  | 45.72m                    | Width Transport (Storage)          | 2.49m         |
| Horizontal Reach Maximum - Unrestricted | 24.38m                    | Turntable Tailswing                | 1.68m         |
| Maximum Platform Height - Restricted    | 42.67m                    | Load Capacity Maximum              | 454kg