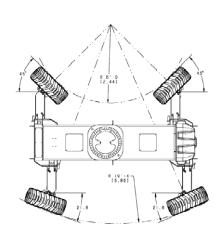

## **Preliminary Spec's**

| Specification                           | 1500SJ                    | Specification                      | 1500SJ        |
|-----------------------------------------|---------------------------|------------------------------------|---------------|
| Maximum Working Height                  | 47.55m                    | Length Transport (Storage)         | 14.91m        |
| Maximum Platform Height - unrestricted  | 45.72m                    | Width Transport (Storage)          | 2.49m         |
| Horizontal Reach Maximum - Unrestricted | 24.38m                    | Turntable Tailswing                | 1.68m         |
| Maximum Platform Height - Restricted    | 42.67m                    | Load Capacity Maximum              | 454kg         |
| Horizontal Reach Maximum - Restricted   | 21.34m                    | Platform Dimensions                | 0.91m x 2.44m |
| Jib Length                              | 4.65m – 7.62m             | Platform Rotation                  | 180 degrees   |
| Jib Range of Motion                     | +75 / -45 Degrees         | Ground Clearance                   | 0.30m         |
| Turntable Rotation                      | 360 Degrees Continuous*** | Rated Ground Slope                 | 5 degrees     |
| Height, Stowed                          | 3.05m                     | Turning Radius Inside<br>Retracted | 4.39m         |
| Length, Stowed                          | 18.69m                    | Turning Radius Outside<br>Extended | 5.89m         |
| Width (Std Tyres)                       | 3.81m                     | Gradeability Max.                  | 40%           |
| Height Transport (Storage)              | 3.05m                     | Gross Vehicle Weight               | 21,772kg      |