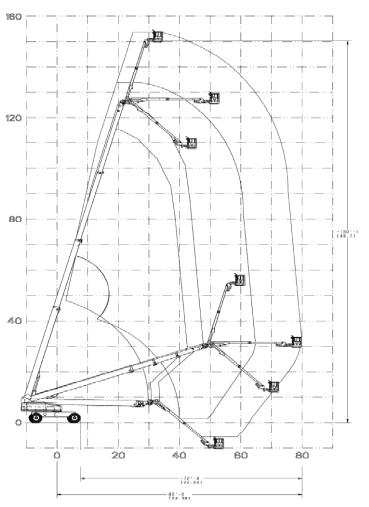

## **Work Chart and Diagrams**

## **Preliminary Spec's**

| Specification                           | 1500SJ                    | Specification                      | 1500SJ        |
|-----------------------------------------|---------------------------|------------------------------------|---------------|
| Maximum Working Height                  | 47.55m                    | Length Transport (Storage)         | 14.91m        |
| Maximum Platform Height - unrestricted  | 45.72m                    | Width Transport (Storage)          | 2.49m         |
| Horizontal Reach Maximum - Unrestricted | 24.38m                    | Turntable Tailswing                | 1.68m         |
| Maximum Platform Height - Restricted    | 42.67m                    | Load Capacity Maximum              | 454kg         |
| Horizontal Reach Maximum - Restricted   | 21.34m                    | Platform Dimensions                | 0.91m x 2.44m |
| Jib Length                              | 4.65m – 7.62m             | Platform Rotation                  | 180 degrees   |
| Jib Range of Motion                     | +75 / -45 Degrees         | Ground Clearance                   | 0.30m         |
| Turntable Rotation                      | 360 Degrees Continuous*** | Rated Ground Slope                 | 5 degrees     |
| Height, Stowed                          | 3.05m                     | Turning Radius Inside<br>Retracted | 4.39m         |
| Length, Stowed                          | 18.69m                    | Turning Radius Outside<br>Extended | 5.89m         |
| Width (Std Tyres)                       | 3.81m                     | Gradeability Max.                  | 40%           |
| Height Transport (Storage)              | 3.05m                     | Gross Vehicle Weight               | 21,772kg      |