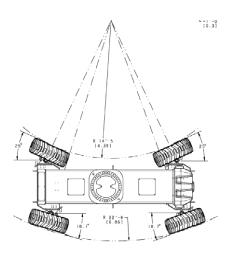

## **Preliminary Spec's**

| Specification                           | 1500SJ                    | Specification                      | 1500SJ        |
|-----------------------------------------|---------------------------|------------------------------------|---------------|
| Maximum Working Height                  | 47.55m                    | Length Transport (Storage)         | 14.91m        |
| Maximum Platform Height - unrestricted  | 45.72m                    | Width Transport (Storage)          | 2.49m         |
| Horizontal Reach Maximum - Unrestricted | 24.38m                    | Turntable Tailswing                | 1.68m         |
| Maximum Platform Height - Restricted    | 42.67m                    | Load Capacity Maximum              | 454kg         |
| Horizontal Reach Maximum - Restricted   | 21.34m                    | Platform Dimensions                | 0.91m x 2.44m |
| Jib Length                              | 4.65m – 7.62m             | Platform Rotation                  | 180 degrees   |
| Jib Range of Motion                     | +75 / -45 Degrees         | Ground Clearance                   | 0.30m         |
| Turntable Rotation                      | 360 Degrees Continuous*** | Rated Ground Slope                 | 5 degrees     |
| Height, Stowed                          | 3.05m                     | Turning Radius Inside<br>Retracted | 4.39m         |
| Length, Stowed                          | 18.69m                    | Turning Radius Outside<br>Extended | 5.89m         |
| Width (Std Tyres)                       | 3.81m                     | Gradeability Max.                  | 40%           |
| Height Transport (Storage)              | 3.05m                     | Gross Vehicle Weight               | 21,772kg      |