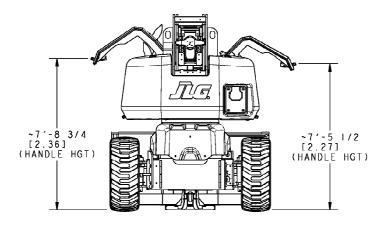

## **Work Chart and Diagrams**

## **Diagrams**

# **Diagrams**

## **Preliminary Spec's**

| Specification                           | 1500SJ                    | Specification                      | 1500SJ        |
|-----------------------------------------|---------------------------|------------------------------------|---------------|
| Maximum Working Height                  | 47.55m                    | Length Transport (Storage)         | 14.91m        |
| Maximum Platform Height - unrestricted  | 45.72m                    | Width Transport (Storage)          | 2.49m         |
| Horizontal Reach Maximum - Unrestricted | 24.38m                    | Turntable Tailswing                | 1.68m         |
| Maximum Platform Height - Restricted    | 42.67m                    | Load Capacity Maximum              | 454kg         |
| Horizontal Reach Maximum - Restricted   | 21.34m                    | Platform Dimensions                | 0.91m x 2.44m |
| Jib Length                              | 4.65m – 7.62m             | Platform Rotation                  | 180 degrees   |
| Jib Range of Motion                     | +75 / -45 Degrees         | Ground Clearance                   | 0.30m         |
| Turntable Rotation                      | 360 Degrees Continuous*** | Rated Ground Slope                 | 5 degrees     |
| Height, Stowed                          | 3.05m                     | Turning Radius Inside<br>Retracted | 4.39m         |
| Length, Stowed                          | 18.69m                    | Turning Radius Outside<br>Extended | 5.89m         |
| Width (Std Tyres)                       | 3.81m                     | Gradeability Max.                  | 40%           |
| Height Transport (Storage)              | 3.05m                     | Gross Vehicle Weight               | 21,772kg      |