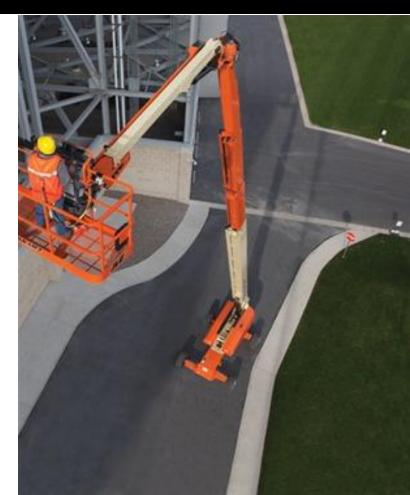

1500SJ

 Telescopic Upper Jib – extends from 4.65m to 7.62m with 120 degrees (+75 / -45 degrees) vertical range of motion.

New LCD Display, mounted to the top of JLG standard control panel.

Compact transport dimensions allowing for transport on vehicles capable of carrying 22 ton.