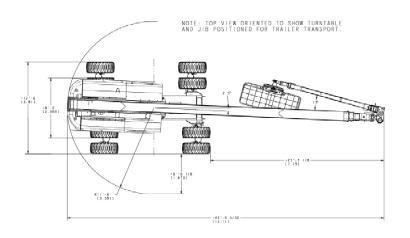

# **Diagrams**

Unable to slew unit when in transport mode. To slew, axles need to be extended.

- Duetz Diesel engine with optional exhaust purifier.
- 4 wheel drive
- 4 Wheel steer, Crab steer
- 4 Wheel Brakes
- Oscillating front axle
- Jib stowable for transport
- 2.4mtr (8ft) basket with side entry gate
- Load Sensing Platform System
- Platform display screen for operator
- Analyser adjustable work envelopes
- Urethane filled puncture proof tyres
- 5. 5kVa generator
- MSHA Hoses
- Flashing Amber Beacon
- Windout engine compartment
- Metal Covers
- Cylinder Bellows
- Hydraulic Oil Cooler
- David Clark Communications system
- Slew pinion cover

## **Preliminary Spec's**

| Specification                           | 1500SJ                    | Specification                      | 1500SJ        |
|-----------------------------------------|---------------------------|------------------------------------|---------------|
| Maximum Working Height                  | 47.55m                    | Length Transport (Storage)         | 14.91m        |
| Maximum Platform Height - unrestricted  | 45.72m                    | Width Transport (Storage)          | 2.49m         |
| Horizontal Reach Maximum - Unrestricted | 24.38m                    | Turntable Tailswing                | 1.68m         |
| Maximum Platform Height - Restricted    | 42.67m                    | Load Capacity Maximum              | 454kg         |
| Horizontal Reach Maximum - Restricted   | 21.34m                    | Platform Dimensions                | 0.91m x 2.44m |
| Jib Length                              | 4.65m – 7.62m             | Platform Rotation                  | 180 degrees   |
| Jib Range of Motion                     | +75 / -45 Degrees         | Ground Clearance                   | 0.30m         |
| Turntable Rotation                      | 360 Degrees Continuous*** | Rated Ground Slope                 | 5 degrees     |
| Height, Stowed                          | 3.05m                     | Turning Radius Inside<br>Retracted | 4.39m         |
| Length, Stowed                          | 18.69m                    | Turning Radius Outside<br>Extended | 5.89m         |
| Width (Std Tyres)                       | 3.81m                     | Gradeability Max.                  | 40%           |
| Height Transport (Storage)              | 3.05m                     | Gross Vehicle Weight               | 21,772kg      |