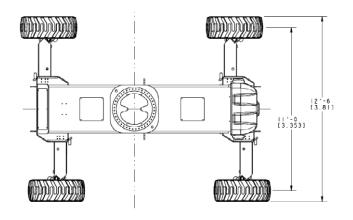

## **Work Chart and Diagrams**

## **Diagrams**

# **Diagrams**

## **Preliminary Spec's**

| Specification                           | 1500SJ                    | Specification                      | 1500SJ        |
|-----------------------------------------|---------------------------|------------------------------------|---------------|
| Maximum Working Height                  | 47.55m                    | Length Transport (Storage)         | 14.91m        |
| Maximum Platform Height - unrestricted  | 45.72m                    | Width Transport (Storage)          | 2.49m         |
| Horizontal Reach Maximum - Unrestricted | 24.38m                    | Turntable Tailswing                | 1.68m         |
| Maximum Platform Height - Restricted    | 42.67m                    | Load Capacity Maximum              | 454kg         |
| Horizontal Reach Maximum - Restricted   | 21.34m                    | Platform Dimensions                | 0.91m x 2.44m |
| Jib Length                              | 4.65m – 7.62m             | Platform Rotation                  | 180 degrees   |
| Jib Range of Motion                     | +75 / -45 Degrees         | Ground Clearance                   | 0.30m         |
| Turntable Rotation                      | 360 Degrees Continuous*** | Rated Ground Slope                 | 5 degrees     |
| Height, Stowed                          | 3.05m                     | Turning Radius Inside<br>Retracted | 4.39m         |
| Length, Stowed                          | 18.69m                    | Turning Radius Outside<br>Extended | 5.89m         |
| Width (Std Tyres)                       | 3.81m                     | Gradeability Max.                  | 40%           |
| Height Transport (Storage)              | 3.05m                     | Gross Vehicle Weight               | 21,772kg      |