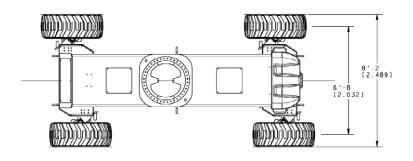

## **Preliminary Spec's**

| Specification                           | 1500SJ                    | Specification                      | 1500SJ        |
|-----------------------------------------|---------------------------|------------------------------------|---------------|
| Maximum Working Height                  | 47.55m                    | Length Transport (Storage)         | 14.91m        |
| Maximum Platform Height - unrestricted  | 45.72m                    | Width Transport (Storage)          | 2.49m         |
| Horizontal Reach Maximum - Unrestricted | 24.38m                    | Turntable Tailswing                | 1.68m         |
| Maximum Platform Height - Restricted    | 42.67m                    | Load Capacity Maximum              | 454kg         |
| Horizontal Reach Maximum - Restricted   | 21.34m                    | Platform Dimensions                | 0.91m x 2.44m |
| Jib Length                              | 4.65m – 7.62m             | Platform Rotation                  | 180 degrees   |
| Jib Range of Motion                     | +75 / -45 Degrees         | Ground Clearance                   | 0.30m         |
| Turntable Rotation                      | 360 Degrees Continuous*** | Rated Ground Slope                 | 5 degrees     |
| Height, Stowed                          | 3.05m                     | Turning Radius Inside<br>Retracted | 4.39m         |
| Length, Stowed                          | 18.69m                    | Turning Radius Outside<br>Extended | 5.89m         |
| Width (Std Tyres)                       | 3.81m                     | Gradeability Max.                  | 40%           |
| Height Transport (Storage)              | 3.05m                     | Gross Vehicle Weight               | 21,772kg      |