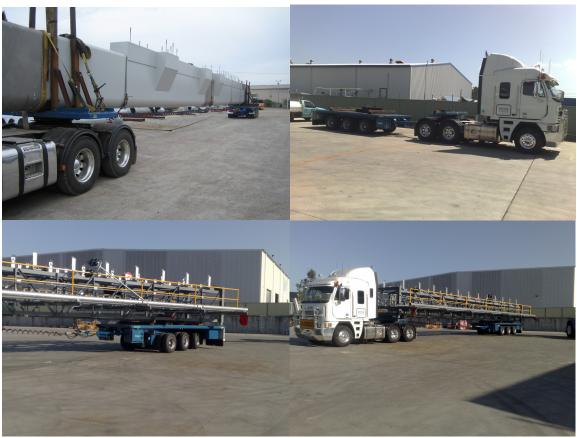

## Trackaxle applications.

long load jinkers.



## Trackaxle features:

- 1. Self tracking in forward travel.
- 2. Remote control steering in reverse
- 3. Remote control steering in low speed forward travel.
- 4. Sub frame based system.

## The Trackaxle advantages:

- Self tracking improves the on road performance while making deliveries, improving safety and reducing delivery times.
- Remote controlled reversing allows loads to be positioned quickly and accurately at delivery sites.
- Going forward at low speed, the remote controlled steering allows the steersman to travel in the following escort vehicle, alighting on extremely tight corners to precisely guide the long trailer's rear.