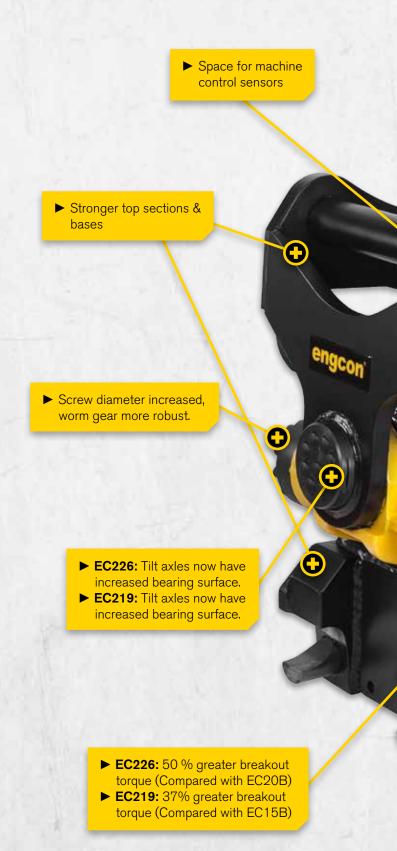

The EC219 is the most modern tiltrotator on the market, and is guaranteed to manage 19 tons. The EC219 has many features, including being fully prepared for central lubrication, tilts to 45 degrees, has 27% greater torque compared with the EC15, and has the hydraulic motor on the left side, which brings out the absolute best in an excavator when only the best is good enough.

**The EC226** is an optimal model for excavators in the 18–26 ton category, as it has 50% increased breaking force compared with the EC20B, and like the EC219, is fully prepared for central lubrication, tilts 45 degrees, motor on the left side, etc.

The diagram on the right illustrates the advantages of **Generation II**.

Both the EC219 & EC226 are also adapted for the high flow swivel, and our new control system Microprop DC2 which fits all excavators. We describe the DC2 in more detail on page 8.