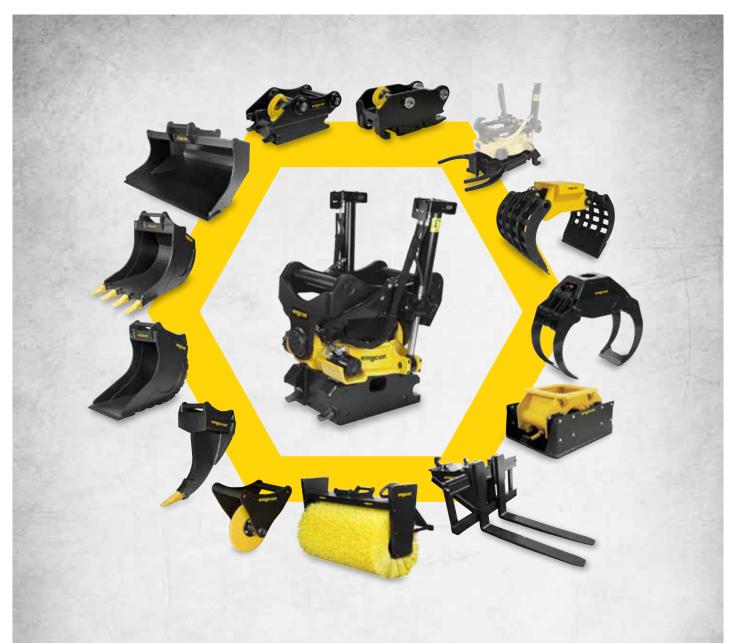

## System engcon makes your excavator into a profit machine

More and more excavator owners are discovering that profitability has a name: System engcon. With our complete tool system, you can optimise your excavator's versatility and take on a greater number and variety of jobs.

With the tiltrotator as a starting point, engcon has developed a range of tools that meet high demands for function and quality and make your work easier, more efficient and more profitable.

Quite simply, System engcon gives you an integrated solution that allows you and your machine to meet all challenges.