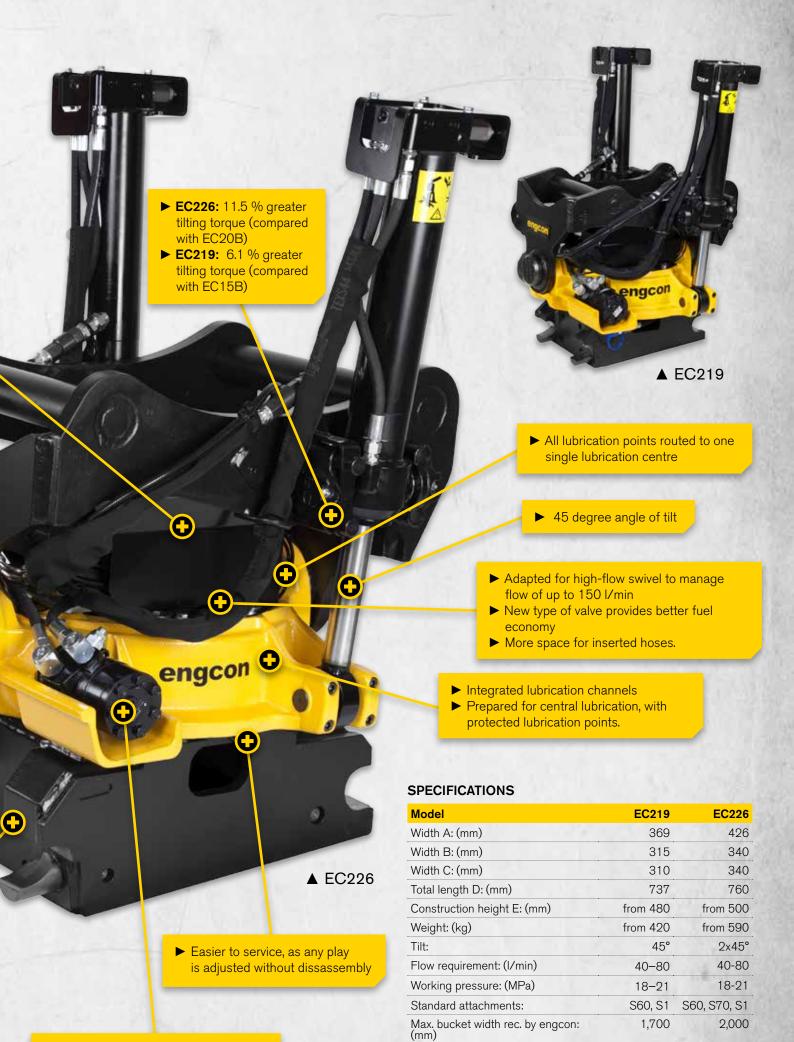

The EC219 is the most modern tiltrotator on the market, and is guaranteed to manage 19 tons. The EC219 has many features, including being fully prepared for central lubrication, tilts to 45 degrees, has 27% greater torque compared with the EC15, and has the hydraulic motor on the left side, which brings out the absolute best in an excavator when only the best is good enough.

**The EC226** is an optimal model for excavators in the 18–26 ton category, as it has 50% increased breaking force compared with the EC20B, and like the EC219, is fully prepared for central lubrication, tilts 45 degrees, motor on the left side, etc.

The diagram on the right illustrates the advantages of **Generation II**.

Both the EC219 & EC226 are also adapted for the high flow swivel, and our new control system Microprop DC2 which fits all excavators. We describe the DC2 in more detail on page 8.