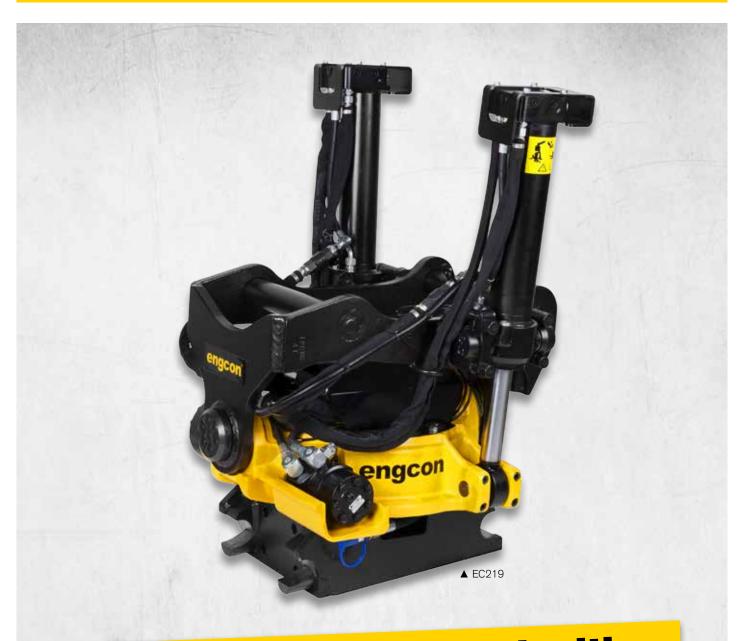

The EC219 is the most modern tiltrotator on the market, and is guaranteed to manage 19 tons. The EC219 has many features, including being fully prepared for central lubrication, tilts to 45 degrees, has 27% greater torque compared with the EC15, and has the hydraulic motor on the left side, which brings out the absolute best in an excavator when only the best is good enough.

The diagram on the right illustrates the advantages of **Generation II**.

Both the EC219 & EC226 are also adapted for the high flow swivel, and our new control system Microprop DC2 which fits all excavators. We describe the DC2 in more detail on page 8.